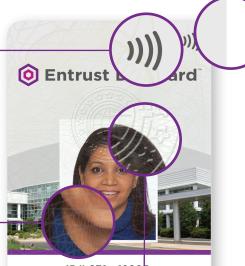

### **SMART CHIP**

Encode contact or contactless chips with biographical data, such as the cardholder's name or date of birth. Smart chips also allow for storage of biometric and other tamper-

### **VIVID PERSONALIZATION**

Improve visual verification with proven technology to ensure accurate color matching and high quality printing of photos, logos and graphics.

ID# 631 - 12995 DEPT: D9

■ 職際職職 Puja Buchar

### **SECURE OVERLAY**

Make cards more secure with custom overlays that offer multiple layers of security ranging from simple to complex. A combination of overt, covert and forensic security features make cards easy to verify and hard to counterfeit.

### TACTILE IMPRESSION

Make cards more distinct and secure by impressing an easily verified, tamper-evident generic or custom design on the card laminate and substrate.