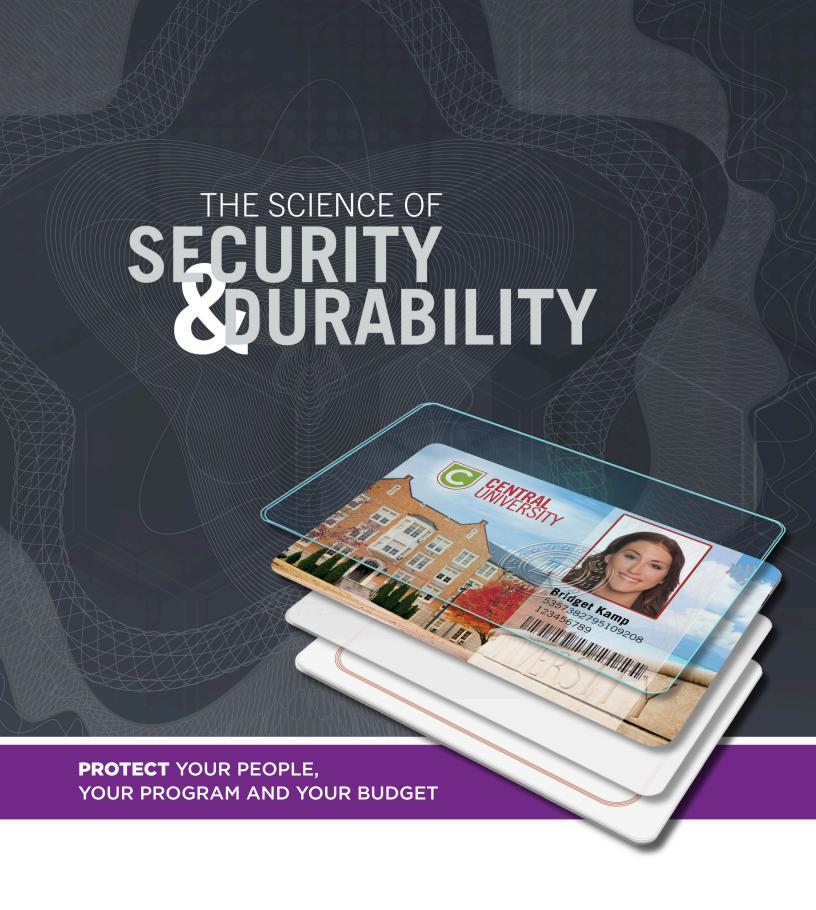

# **REINVENT YOUR ID CARDS** WITH THE SCIENCE OF SECURITY & DURABILITY

Entrust Datacard has applied the science of security and durability to develop innovative market-driven solutions to empower your card issuance program. Our scientific expertise in materials, testing and personalization has led to hardware innovations, more secure supplies and overlays that deliver the best mix of affordability and durability yet.

Take our scientific breakthroughs and reinvent your ID card program. Design your ID cards with the right mix of security and durability features to protect your people, your program and your budget like never before.