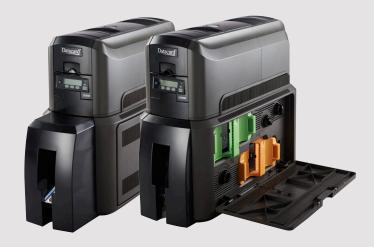

# BROUGHT TO YOU BY DATACARD CD800™ CARD PRINTER WITH INLINE LAMINATION MODULE

This all-in-one printer, encoder and laminator delivers everything you need to integrate the science of security and durability to your ID card issuance program.

- Unique features: tactile impression and inline debower that flattens cards after lamination
- Improved throughput
- Re-engineered for greater reliability and ease-of-use
- Modular and scalable so you can field upgrade to meet the growing needs of your program
- Bolt-down ready laminator and mechanical locks to secure the printer, card stock and sensitive supplies from theft