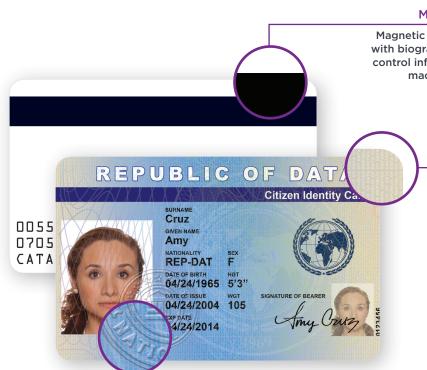

### **SMART CHIP**

Encode contact or contactless chips with biographical data, such as the cardholder's name or date of birth. Smart chips also allow for storage of biometric and other tamper-

### **VIVID PERSONALIZATION**

Improve visual verification with proven technology to ensure accurate color matching and high quality printing of photos, logos and graphics.

ID# 631 - 12995 DEPT: D9

■ 職際職職 Puja Buchar

### **SECURE OVERLAY**

Make cards more secure with custom overlays that offer multiple layers of security ranging from simple to complex. A combination of overt, covert and forensic security features make cards easy to verify and hard to counterfeit.

## MAGNETIC STRIPE

Magnetic stripes can be encoded with biographical data and access control information and read with machine-readable systems.